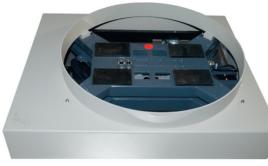

## **SPECIFICATIONS**

| JPECIFICATIONS  |                                                                                                                                                                                                                                                    |
|-----------------|----------------------------------------------------------------------------------------------------------------------------------------------------------------------------------------------------------------------------------------------------|
| Weighing Scale: | Weighing range from 0 to 150 kg, supports vessels with up to 465 mm diameter, mounted in solid frame (610 x 500 x 160 mm) with steerable wheels                                                                                                    |
| Controller:     | Versatile controller with 24 V output for operating cryogenic valve, optional TTL-output, 0.1 kg display accuracy, 2 $\times$ 16 character LCD screen, configurable alarms and push notifications, full network connectivity, RJ45-connector, WiFi |
| Software:       | <ul> <li>Fully configurable and full monitoring via web browsers</li> <li>Native desktop programs for Windows, Linux &amp; Mac OS X</li> <li>Native app for Android (Kitkat &amp; beyond) available from Google Play Store</li> </ul>              |