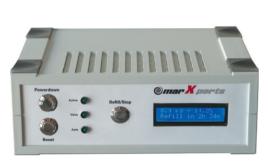

The heart of the instrument is an extremely versatile controller with full network connectivity and non-volatile memory for instrument configuration. The device can easily be controlled and configured remotely via apps for Android, Windows, Mac OS X and Linux or any web browser.

mar X perts
 mar LiN<sub>2</sub> - Control

9.2 KG / 70.5%