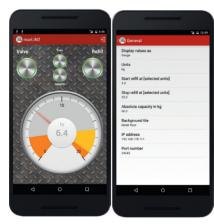

The heart of the instrument is an extremely versatile controller with full network connectivity and non-volatile memory for instrument configuration. The device can easily be controlled and configured remotely via apps for Android, Windows, Mac OS X and Linux or any web browser.