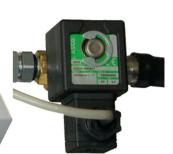

## **SPECIFICATIONS**

| JPECIFICATIONS  |                                                                                                                                                                                                                                                    |
|-----------------|----------------------------------------------------------------------------------------------------------------------------------------------------------------------------------------------------------------------------------------------------|
| Weighing Scale: | Weighing range from 0 to 150 kg, supports vessels with up to 465 mm diameter, mounted in solid frame (610 x 500 x 160 mm) with steerable wheels                                                                                                    |
| Controller:     | Versatile controller with 24 V output for operating cryogenic valve, optional TTL-output, 0.1 kg display accuracy, 2 $\times$ 16 character LCD screen, configurable alarms and push notifications, full network connectivity, RJ45-connector, WiFi |
| Software:       | <ul> <li>Fully configurable and full monitoring via web browsers</li> <li>Native desktop programs for Windows, Linux &amp; Mac OS X</li> <li>Native app for Android (Kitkat &amp; beyond) available from Google Play Store</li> </ul>              |