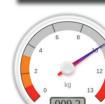

ryosystems 6/7/800 series but it can be used for any application with a need to continuously fill up a liquid container from a larger supply by opening a magnetic valve once a minimum fill level is reached and by closing the valve when reaching an upper threshold.

Even better: **mar-Lin**<sub>2</sub> is a general purpose electronic scale that can be used to trigger some action at given weight thresholds and can easily be customized to deal with specific applications. Please ask us for details.

The heart of the instrument is an extremely versatile controller with full network connectivity and non-volatile memory for instrument configuration. The device can easily be controlled and configured remotely via apps for Android, Windows, Mac OS X and Linux or any web browser.





















mar X perts
 mar LiN<sub>2</sub> - Control

9.2 KG / 70.5%





## **SPECIFICATIONS**

| JPECIFICATIONS  |                                                                                                                                                                                                                                                    |
|-----------------|----------------------------------------------------------------------------------------------------------------------------------------------------------------------------------------------------------------------------------------------------|
| Weighing Scale: | Weighing range from 0 to 150 kg, supports vessels with up to 465 mm diameter, mounted in solid frame (610 x 500 x 160 mm) with steerable wheels