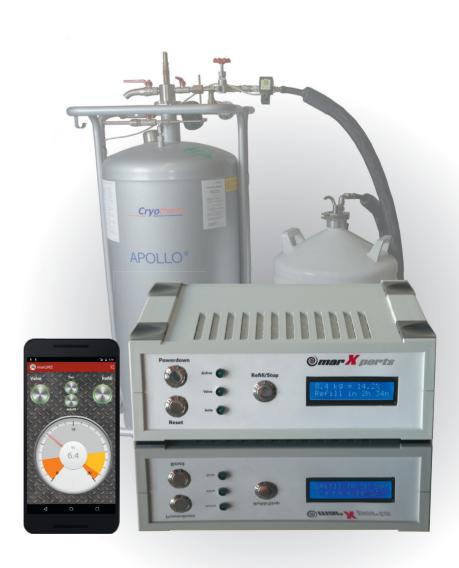

## mar LiN, Electronic Scale and Liquid Nitrogen Refill System

**marLin**<sub>2</sub> is a fully automatic liquid nitrogen refill system based on an electronic weighing scale. It has been designed for use in cryo-crystallography to cooperate with cryo-coolers like the Oxford Cryosystems 6/7/800 series but it can be used for any application with a need to continuously fill up a liquid container from a larger supply by opening a magnetic valve once a minimum fill level is reached and by closing the valve when reaching an upper threshold.

Even better: **mar-Lin**<sub>2</sub> is a general purpose electronic scale that can be used to trigger some action at given weight thresholds and can easily be customized to deal with specific applications. Please ask us for details.

The heart of the instrument is an extremely versatile controller with full network connectivity and non-volatile memory for instrument configuration. The device can easily be controlled and configured remotely via apps for Android, Windows, Mac OS X and Linux or any web browser.