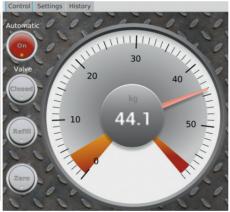

The heart of the instrument is an extremely versatile controller with full network connectivity and non-volatile memory for instrument configuration. The device can easily be controlled and configured remotely via apps for Android, Windows, Mac OS X and Linux or any web browser.